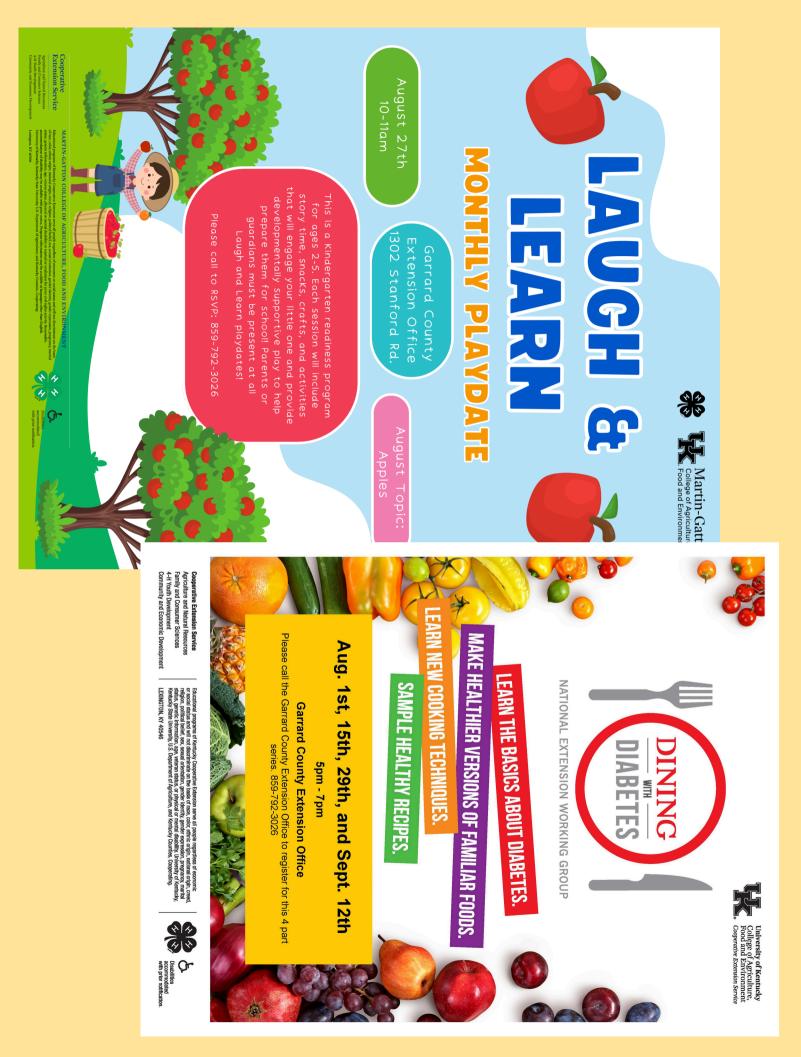

## **LUNCH AND LEARN** FREE MONTHLY COOKING CLASS

#### AUGUST 6TH 12PM OR 6PM

GARRARD COUNTY EXTENSION OFFICE 1302 STANFORD ROAD

> PLEASE CALL TO REGISTER: 859-792-3026

This month, we will be sampling a delicious recipe and learning about the work of Dr. George Washington Carver!

TOPIC OF THE MONTH: DR. GEORGE WASHINGTON CARVER

> RECIPE: PEANUT BUTTER OATMEAL BITES

MARTIN-GATTON COLLEGE OF AGRICULTURE, FOOD AND ENVIRONMENT

Cooperative Extension Service Agriculture and Natural Resources Family and Consumer Sciences